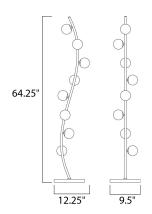

### **MEASUREMENTS**

DIMENSION : 12.25" L x 9.5" W x 64.25" H

MAX OAH : 64.25" OAH HANGING WEIGHT : 24.26 lb