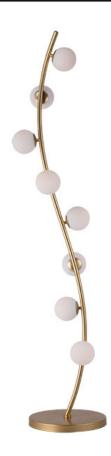

# **PRODUCT DESCRIPTION**

A gently curved, tapered rod finished in Metallic Gold is adorned with several Satin White glass balls and illuminated by integrated LED. The Rover collection is the interpretation of an organically formed brach with buds of white glass that is sure to add elegance to any room.

### **MEASUREMENTS**

DIMENSION : 12.25" L x 9.5" W x 64.25" H

MAX OAH : 64.25" OAH HANGING WEIGHT : 24.26 lb