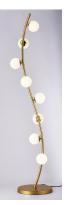

# **PRODUCT DESCRIPTION**

A gently curved, tapered rod finished in Metallic Gold is adorned with several Satin White glass balls and illuminated by integrated LED. The Rover collection is the interpretation of an organically formed brach with buds of white glass that is sure to add elegance to any room.